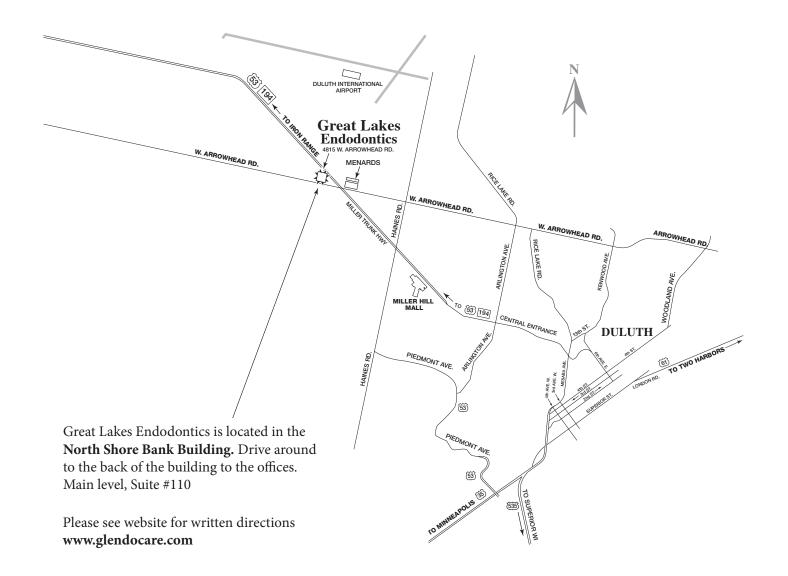

Ph: 218-722-0772 • Toll Free: 866-355-0772 • Fax: 218-722-4778 • www.glendocare.com

\*Diplomate of the American Board of Endodontics

Great Lakes Endodontics
North Shore Bank Place • 4815 West Arrowhead Road • Suite #110 • Hermantown, MN 55811

GREAT LAKES ENDODONTICS

North Shore Bank Place • 4815 West Arrowhead Road • Suite #110 • Hermantown, MN 55811 Ph: 218-722-0772 • Toll Free: 866-355-0772 • Fax: 218-722-4778 • www.glendocare.com

<sup>\*</sup>Diplomate of the American Board of Endodontics